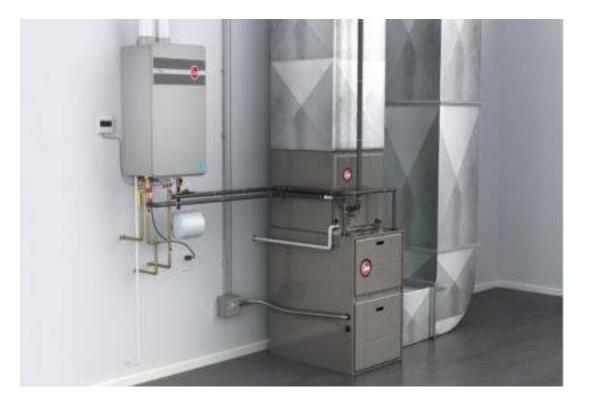

## **RESIDENTIAL GAS INFORMATION**

- Gas installations should be done by a Journeyman Gasfitter; however, homeowners are allowed to install gas lines and appliances if they own and reside in the home.
- Air tests are witnessed by the gas supplier or by means set out by the local authority, the Safety Codes Officer does not witness an air test.
- When using corrugated stainless-steel tubing (CSST), you MUST use the brand's certified installation and sizing instructions. CSST also requires you to have a ticket to install before you run it in your home.
- Majority of venting for the energy efficient appliances are to be done to the manufacturer's certified instructions.
- Secondary lines to buried 15 to 24 inches below grade with a tracer wire. They can be deeper when required for added protection. For example, a farm field where equipment is working up the land.
- > All underground piping shall rise above ground before entering a building.
- > All propane tank sets and installations require a permit.