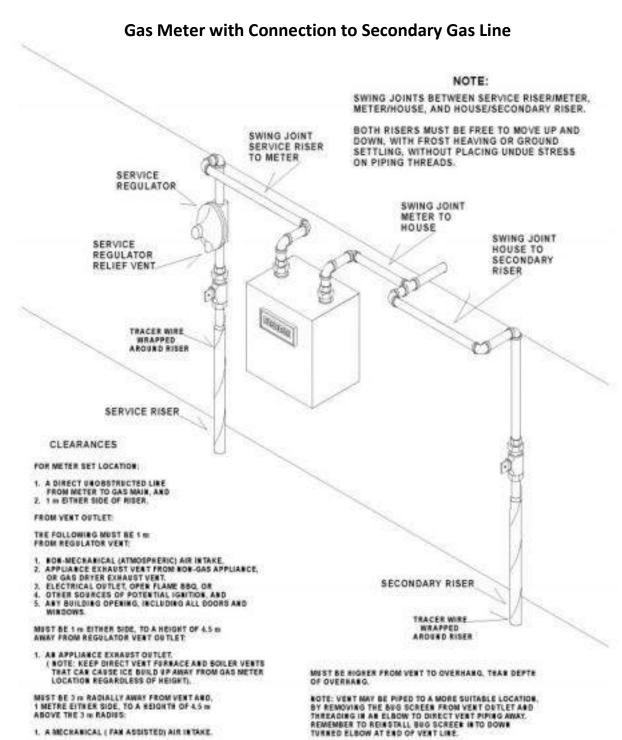

## **RESIDENTIAL GAS INFORMATION**

- Gas installations should be done by a Journeyman Gasfitter; however, homeowners are allowed to install gas lines and appliances if they own and reside in the home.
- Air tests are witnessed by the gas supplier or by means set out by the local authority, the Safety Codes Officer does not witness an air test.
- When using corrugated stainless-steel tubing (CSST), you MUST use the brand's certified installation and sizing instructions. CSST also requires you to have a ticket to install before you run it in your home.
- Majority of venting for the energy efficient appliances are to be done to the manufacturer's certified instructions.
- Secondary lines to buried 15 to 24 inches below grade with a tracer wire. They can be deeper when required for added protection. For example, a farm field where equipment is working up the land.
- > All underground piping shall rise above ground before entering a building.
- > All propane tank sets and installations require a permit.